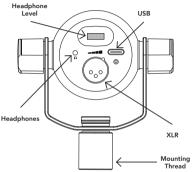

# PODMICUSB QUICK START GUIDE

Panduan Memulai Cepat

- 1. Pasang PodMic USB Anda pada statif atau lengan boom.
- Gunakan output XLR untuk menghubungkan ke antarmuka audio atau mixer.

## ATAU

Gunakan output USB-C untuk menghubungkan ke komputer, tablet, atau ponsel Anda, dan output headphone 3.5mm untuk pemantauan.

3. 3. Masukkan filter pop ke mikrofon untuk perlindungan tambahan dari plosif.

Unduh RØDE Central untuk menerapkan pemrosesan pada audio USB dan memperbarui firmware Anda di **rode.com/apps/rode-central**.