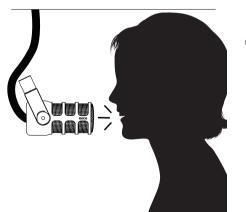

## ATAU

Gunakan output USB-C untuk menghubungkan ke komputer, tablet, atau ponsel Anda, dan output headphone 3.5mm untuk pemantauan.

3. 3. Masukkan filter pop ke mikrofon untuk perlindungan tambahan dari plosif.